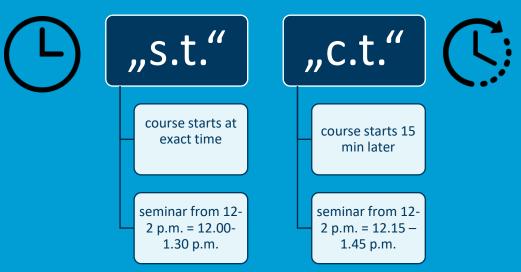

#### $\rightarrow$ teachers/ docents decide "s.t." or "c.t."

- or as a compact course
  - ✓ during weekends (~2)

 $\checkmark$  or in one week during semester break  $\rightarrow$  very intensive

# How to behave correctly! (Quiz)

| Course starts at 10 am (c. t.). I arrive |                                                                                                                                                                                                                     |               |  |
|------------------------------------------|---------------------------------------------------------------------------------------------------------------------------------------------------------------------------------------------------------------------|---------------|--|
| a) at 9.55am                             | <ul> <li>b) at 10.10am</li> <li>✓ c.t. =starts at 10:15 am</li> <li>✓ Punctuality is very important in Germany.</li> <li>✓ Docents normally start their courses on time and expect students to be there.</li> </ul> | c) at 10.30am |  |