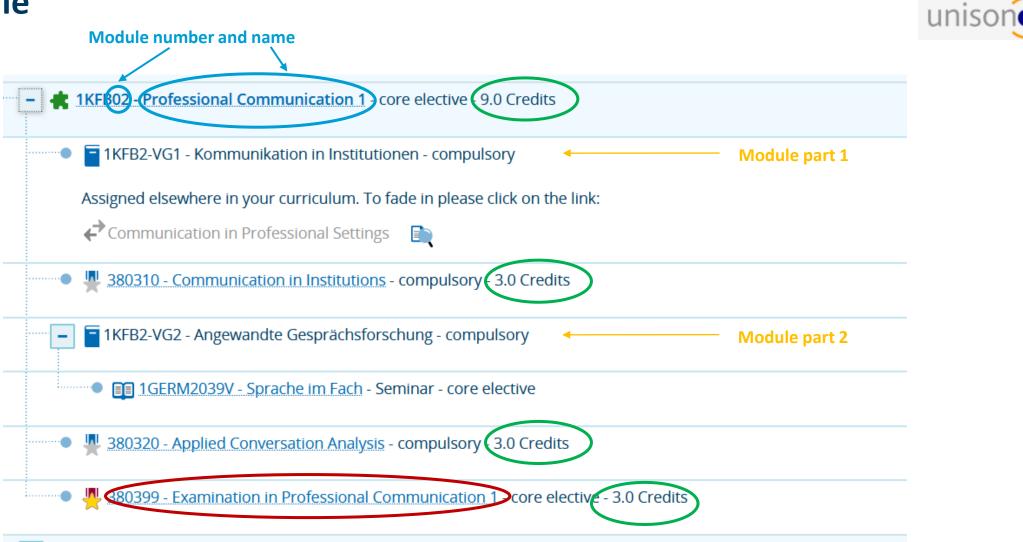

## Apply and register for examinations

\*Different for exchange students\*

| - 🗼 1KFB02 - Professional Communication 1 - core elective - 9.0 Credits            |               |
|------------------------------------------------------------------------------------|---------------|
| IKFB2-VG1 - Kommunikation in Institutionen - compulsory                            |               |
| Assigned elsewhere in your curriculum. To fade in please click on the link:        |               |
| Communication in Professional Settings                                             |               |
| 380310 - Communication in Institutions - compulsory - 3.0 Credits                  | Apply st 2020 |
| - TKFB2-VG2 - Angewandte Gesprächsforschung - compulsory                           |               |
| IGERM2039V - Sprache im Fach - Seminar - core elective                             |               |
| 380320 - Applied Conversation Analysis - compulsory - 3.0 Credits                  | Apply st 2020 |
| 380399 - Examination in Professional Communication 1 - core elective - 3.0 Credits | Apply st 2020 |

**Registration for exams has to be done after some weeks only!!** 