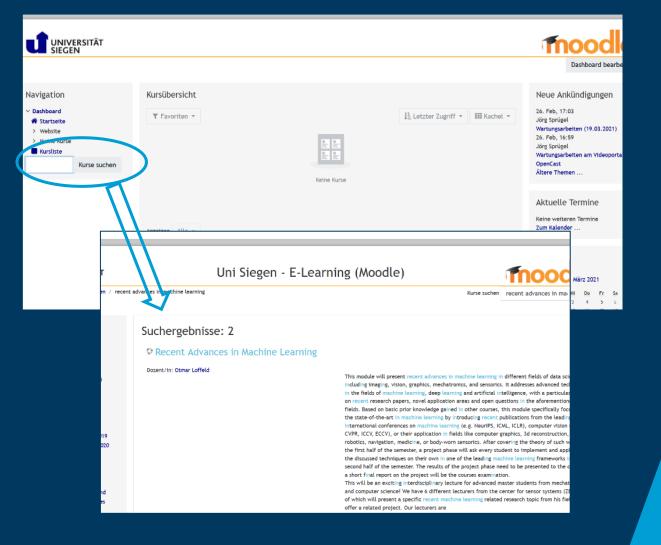

### Find your courses and log in

- Once the semester starts you'll find your courses on moodle.
- Lecturers will usually give you a password in the first class and tell you the name of the course on moodle.
- If there are several search results take the most recent one.

#### Find your courses and log in

Alternatively you can also find your courses by searching in the list of courses.