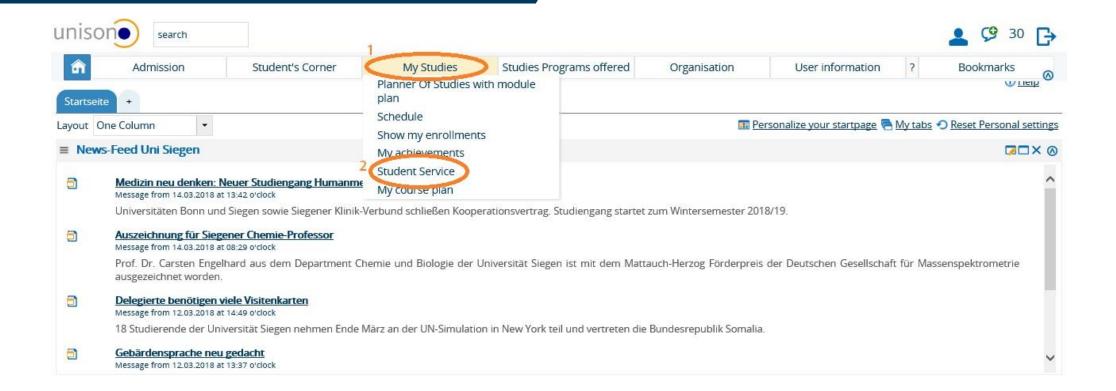

#### **Unisono – Your Headquarter**

**Recommendation:** don't use your phone for the registration

•

- Certificate of studies •
  - $\succ$  My functions  $\rightarrow$  Administration of study  $\rightarrow$  Study report
- Registration for courses ٠
- Registration for exams •
- Overview of academic achievements/ credit points (e. ٠ g. for Foreigners' Registration Office)
- Change of address / contact details ٠

## How to create your timetable of courses and how to register for courses

#### What is unisono?

Ú