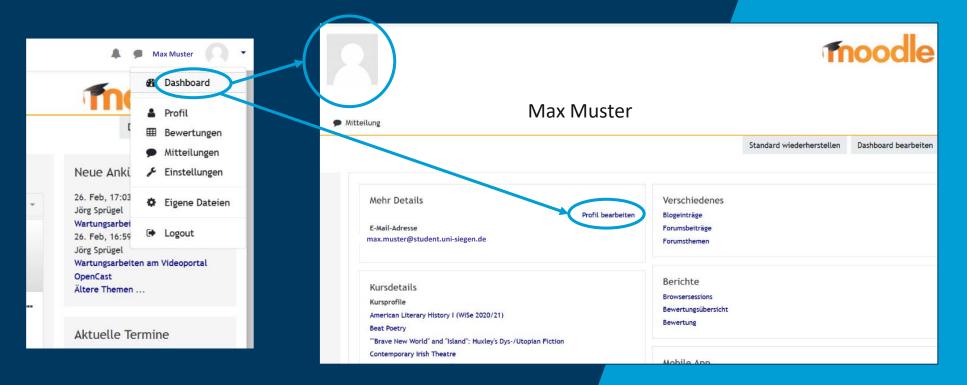

#### Dashboard

## moode

To see an overview of all your courses simply navigate to "Dashboard".

#### **Personal Profile**

## moodle

You can complete your personal profile so lecturers and students can get to know you. This is not mandatory.