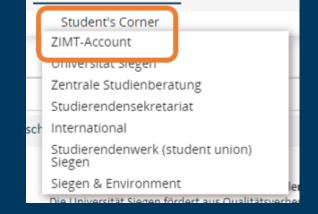

## <u>Step 2</u>

Follow the following path:

- **1.** Student's Corner
- 2. ZIMT Account

49