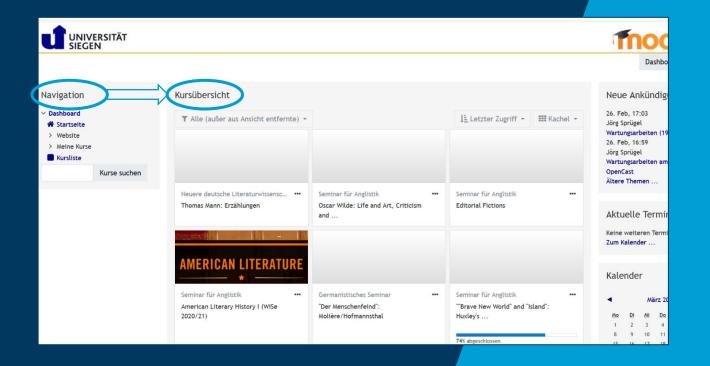

#### **Course Organization**

- Once you are logged into the course you'll get an overview.
- Here you'll find the syllabus, important information and documents.
- This may look different, depending on your lecturer.