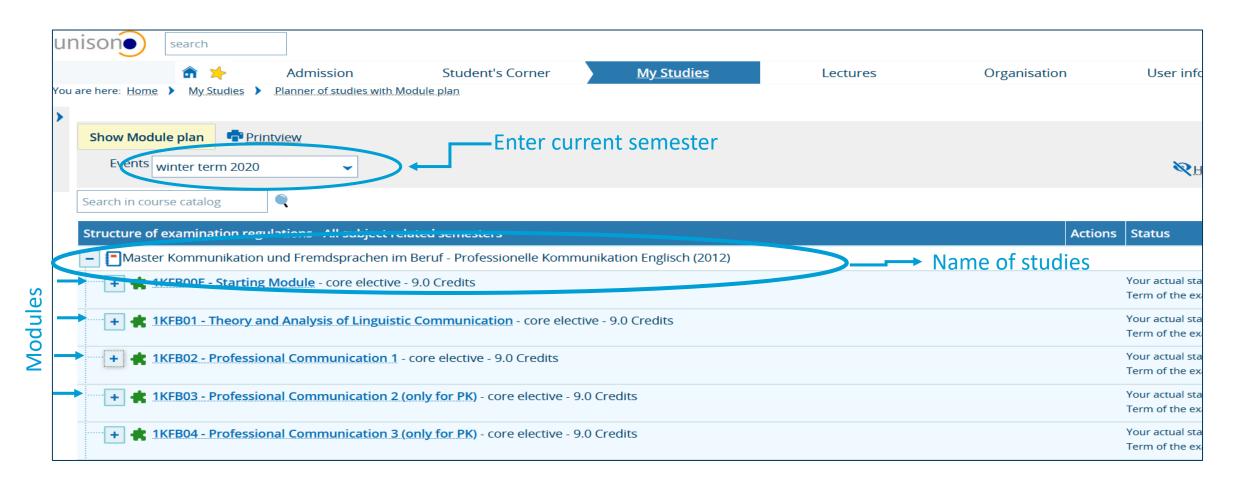

#### **Unisono – Your Headquarter**

**Recommendation:** don't use your phone for the registration

•

- Certificate of studies •
  - $\succ$  My functions  $\rightarrow$  Administration of study  $\rightarrow$  Study report
- Registration for courses ٠
- Registration for exams •
- Overview of academic achievements/ credit points (e. ٠ g. for Foreigners' Registration Office)
- Change of address / contact details ٠

## How to create your timetable of courses and how to register for courses

#### What is unisono?

Ú